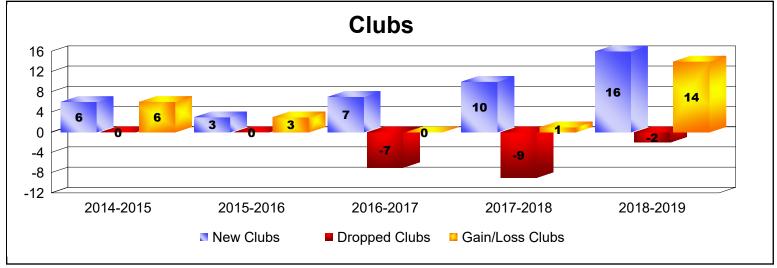

District 320 D As of June 2019 Cumulative

| Year      | New<br>Clubs | Dropped<br>Clubs | Gain/<br>Loss<br>Clubs | New<br>Members | Charter<br>Members | Reinstate<br>Members | Transfer<br>Members | Total<br>Member<br>Added | Total<br>Members<br>Dropped | Gain/<br>Loss<br>Members |
|-----------|--------------|------------------|------------------------|----------------|--------------------|----------------------|---------------------|--------------------------|-----------------------------|--------------------------|
| 2014-2015 | 6            | 0                | 6                      | 353            | 152                | 55                   | 3                   | 563                      | -444                        | 119                      |
| 2015-2016 | 3            | 0                | 3                      | 384            | 108                | 24                   | 26                  | 542                      | -541                        | 1                        |
| 2016-2017 | 7            | -7               | 0                      | 522            | 161                | 7                    | 2                   | 692                      | -518                        | 174                      |
| 2017-2018 | 10           | -9               | 1                      | 490            | 244                | 64                   | 9                   | 807                      | -787                        | 20                       |
| 2018-2019 | 16           | -2               | 14                     | 248            | 484                | 64                   | 20                  | 816                      | -582                        | 234                      |
| Average   | 8            | -4               | 5                      | 399            | 230                | 43                   | 12                  | 684                      | -574                        | 110                      |