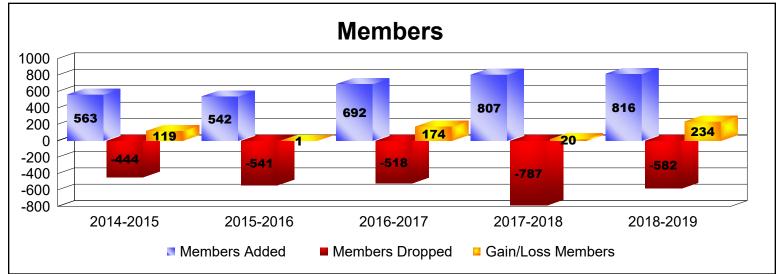

District 320 D As of June 2019 Cumulative

| Year      | New<br>Clubs | Dropped<br>Clubs | Gain/<br>Loss<br>Clubs | New<br>Members | Charter<br>Members | Reinstate<br>Members | Transfer<br>Members | Total<br>Member<br>Added | Total<br>Members<br>Dropped | Gain/<br>Loss<br>Members |
|-----------|--------------|------------------|------------------------|----------------|--------------------|----------------------|---------------------|--------------------------|-----------------------------|--------------------------|
| 2014-2015 | 6            | 0                | 6                      | 353            | 152                | 55                   | 3                   | 563                      | -444                        | 119                      |
| 2015-2016 | 3            | 0                | 3                      | 384            | 108                | 24                   | 26                  | 542                      | -541                        | 1                        |
| 2016-2017 | 7            | -7               | 0                      | 522            | 161                | 7                    | 2                   | 692                      | -518                        | 174                      |
| 2017-2018 | 10           | -9               | 1                      | 490            | 244                | 64                   | 9                   | 807                      | -787                        | 20                       |
| 2018-2019 | 16           | -2               | 14                     | 248            | 484                | 64                   | 20                  | 816                      | -582                        | 234                      |
| Average   | 8            | -4               | 5                      | 399            | 230                | 43                   | 12                  | 684                      | -574                        | 110                      |